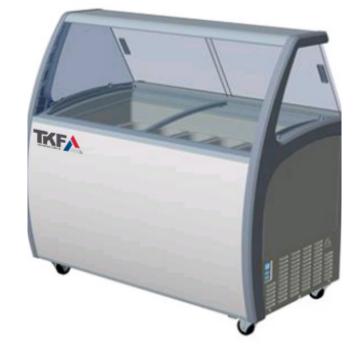

## **ICE CREAM DISPLAY FREEZER TKSI-ICDF9**

## **STANDARD FEATURES**

9 pans with rear storage

TECHNOKITCHEN FABRICATIONS

- ✓ Features a curved glass canopy with LED lighting, providing an attractive and hygienic display that draws customer attention while keeping the ice cream at optimal serving temperature.
- Equipped with sliding glass doors for easy access and a rear freezing storage compartment, making it ideal for busy commercial environments.
- ✓ Fitted with castors, allowing for easy positioning and relocation within your store or venue.
- ✓ Utilizes a static cooling system and R134a refrigerant, combined with a sturdy white powder-coated steel exterior, ensuring long-lasting performance and energy efficiency.