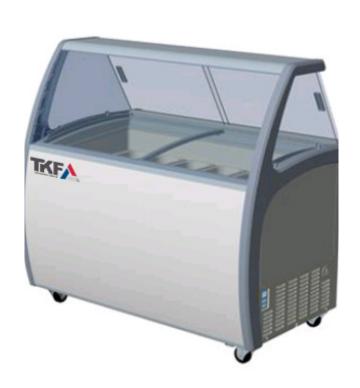

## **ICE CREAM DISPLAY FREEZER**

**TKSI-ICDF12** 

## **STANDARD FEATURES**

12 pans with rear storage

- ✓ Features a curved glass canopy with LED lighting, providing an attractive and hygienic display that draws customer attention while keeping the ice cream at optimal serving temperature.
- ▼ Equipped with sliding glass doors for easy access and a rear freezing storage compartment, making it ideal for busy commercial environments.
- ✓ Fitted with castors, allowing for easy positioning and relocation within your store or venue.
- ✓ Utilizes a static cooling system and R404a refrigerant, combined with a sturdy white powder-coated steel exterior, ensuring long-lasting performance and energy efficiency.

## **PRODUCT SPECIFICATIONS**

| Dimensions       | 172 x 84 x 125 cm |
|------------------|-------------------|
| Temperature      | <-18 °C           |
| Volume           | 415 L             |
| Capacity         | 12 gelato pans    |
| Rated current    | 2,8 A             |
| Refrigerant/Mass | R-404A / 330 g    |
| Energy source    | 220 V / 50 Hz     |
| Foaming agent    | C5H10             |