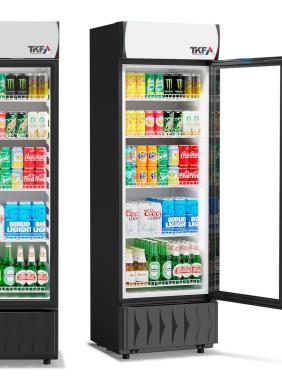

## **STANDARD FEATURES**

Single glass door

- ✓ This fridge offers ample storage space with multiple adjustable shelves, allowing for customized organization. The spacious interior can accommodate a wide variety of products, making it ideal for commercial use.
- Equipped with an advanced cooling system, this fridge ensures rapid temperature recovery and consistent cooling throughout the unit. The reliable refrigeration technology keeps products at optimal temperatures for freshness.
- Featuring a double-glazed glass door, this fridge provides excellent insulation and energy efficiency. The transparent door enhances product visibility while maintaining internal temperatures, reducing the need for frequent door openings.
- The fridge comes with a built-in light box at the top, perfect for displaying branding and promotional materials. This feature enhances visibility and marketing, making it easier to attract customers' attention.