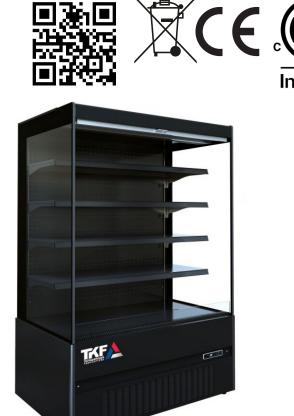

## **STANDARD FEATURES** Black exterior/interior

- ✓ Equipped with a digital controller and thermostatic expansion valve, it maintains an optimal temperature range (M1/M2), ensuring products stay fresh and safe for longer.
- The night curtain feature conserves energy during non-operational hours, significantly reducing electricity costs without compromising cooling performance.
- LED lighting on every shelf provides bright, even illumination, making products more appealing and drawing customers' attention to the display.
- ✓ With features like automatic defrost, automatic drain, and adjustable shelves, it's designed for easy upkeep, ideal for high-demand retail settings.
- ✓ With a narrow width of only 66 cm, it fits comfortably in various store layouts, maximizing display capacity in limited space.