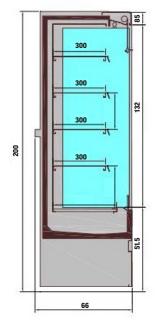

## SELF SERVICE REFRIGERATOR TKSA-SSR200

PLANS TKSA-SSR200

## **PRODUCT SPECIFICATIONS**

| Dimensions       | 192 x 66 x 200 cm |
|------------------|-------------------|
| Temperature      | -1 °C / +5 °C     |
| Volume           | 720 L             |
| Rated current    | 10.5 A            |
| Refrigerant/Mass | R-404A / 1900 g   |
| Energy source    | 220 V / 50 Hz     |
| Foaming agent    | C5H10             |