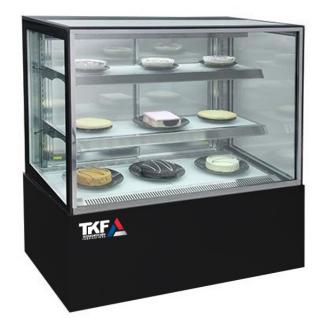

## **CAKE DISPLAY** REFRIGERATOR

**TKSA-CDR90** 

## STANDARD FEATURES

Free standing, 4 sides glass

- Ensures consistent and even cooling across all shelves, keeping cakes and pastries fresh for extended periods without drying out.
- ✓ Clear glass panels on all sides with LED lighting to maximize product visibility, attracting customers and enhancing product appeal.
- Easy-to-access sliding doors for quick and convenient loading and retrieval, perfect for high-traffic environments.
- Space-efficient design with a small footprint, allowing it to fit in various shop layouts without compromising on display capacity.
- Designed with low energy consumption of only 2.1 A, this showcase minimizes operating costs while maintaining optimal cooling, making it an eco-friendly choice for businesses.