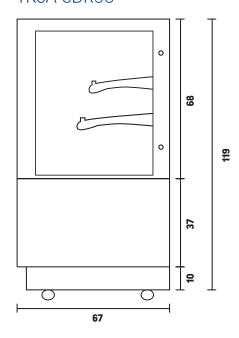

## **PLANS**

TKSA-CDR90

## PRODUCT SPECIFICATIONS

| Dimensions       | 90 x 66 x 119 cm |
|------------------|------------------|
| Temperature      | 2 °C - 8 °C      |
| Volume           | 280 L            |
| Rated current    | 2,1 A            |
| Refrigerant/Mass | R-290A / 95 g    |
| Energy source    | 220 V / 50 Hz    |
| Foaming agent    | C5H10            |