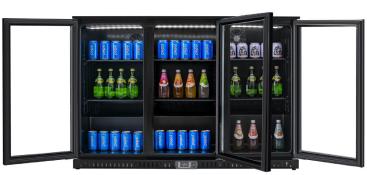

## STANDARD FEATURES

Triple glass hinged door, black interior

- ▼ This cooler features triple automatic self-closing glass doors, which are essential for maintaining a constant internal temperature. This functionality is crucial for energy efficiency and ensuring beverages are perfectly chilled, especially in high-traffic settings like bars and cafeterias.
- ✓ Equipped with fan-assisted cooling to provide even temperature distribution across the entire unit. This system is particularly beneficial in environments with frequent door openings, helping to maintain consistent cooling and freshness of beverages.
- ✓ Integrated with internal LED lighting, this cooler enhances the visibility of its contents, making it easy for customers to view and select their preferred beverages.
- ✓ Includes four adjustable shelves that offer flexible storage options, accommodating a variety of beverage sizes and quantities. This feature is perfect for bars and cafeterias that need to manage large and diverse inventories efficiently.