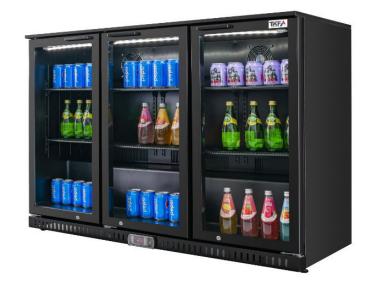

## STANDARD FEATURES

Triple glass hinged door, black interior

- ▼ This cooler features triple automatic self-closing glass doors, which are essential for maintaining a constant internal temperature. This functionality is crucial for energy efficiency and ensuring beverages are perfectly chilled, especially in high-traffic settings like bars and cafeterias.
- ✓ Equipped with fan-assisted cooling to provide even temperature distribution across the entire unit. This system is particularly beneficial in environments with frequent door openings, helping to maintain consistent cooling and freshness of beverages.
- ✓ Integrated with internal LED lighting, this cooler enhances the visibility of its contents, making it easy for customers to view and select their preferred beverages.
- ✓ Includes four adjustable shelves that offer flexible storage options, accommodating a variety of beverage sizes and quantities. This feature is perfect for bars and cafeterias that need to manage large and diverse inventories efficiently.