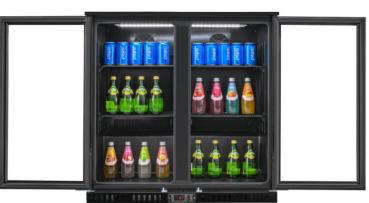

## **BACK BAR COOLER**

TKSA-BBC2GD

## STANDARD FEATURES

Double glass hinged door, black interior

- ✓ This cooler is equipped with two automatic self-closin glass doors, enhancing energy efficiency by maintaini consistent internal temperatures. This feature is crucia. for preserving optimal beverage conditions, particularly in busy bar and cafeteria settings.
- ▼ Features fan-assisted cooling that ensures uniform temperature distribution across the unit, ideal for high-traffic environments where doors are frequently opened.
- ✓ Fitted with internal LED lights, this cooler offers superior visibility, allowing customers to easily view and choose their beverages.
- Comes with three adjustable shelves, providing flexible storage solutions to accommodate varying beverage sizes and stock levels. This adaptability maximizes space efficiency, making it a valuable asset in commercial settings.