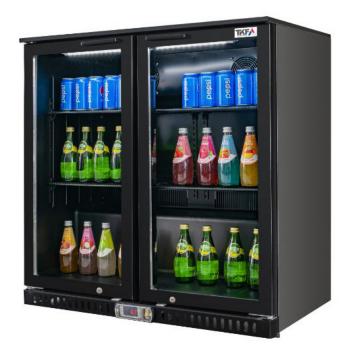

## **BACK BAR COOLER**

TKSA-BBC2GD

## STANDARD FEATURES

Double glass hinged door, black interior

- ✓ This cooler is equipped with two automatic self-closin glass doors, enhancing energy efficiency by maintaini consistent internal temperatures. This feature is crucia. for preserving optimal beverage conditions, particularly in busy bar and cafeteria settings.
- ▼ Features fan-assisted cooling that ensures uniform temperature distribution across the unit, ideal for high-traffic environments where doors are frequently opened.
- ✓ Fitted with internal LED lights, this cooler offers superior visibility, allowing customers to easily view and choose their beverages.
- Comes with three adjustable shelves, providing flexible storage solutions to accommodate varying beverage sizes and stock levels. This adaptability maximizes space efficiency, making it a valuable asset in commercial settings.