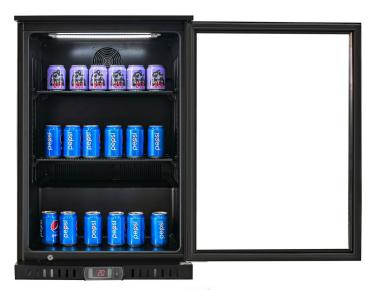

## **STANDARD FEATURES**

Single glass hinged door, black interior

- ✓ Features an automatic self-closing door to consistently maintain internal temperature, crucial for energy efficiency and optimal preservation of beverages.
- ✓ Utilizes fan-assisted cooling to ensure even temperature distribution throughout the unit, perfect for environments with frequent door openings such as bars and cafeterias.
- ✓ Equipped with internal LED lights that enhance product visibility, making selections easy to view and attractive. The robust tempered glass also ensures that contents are well-protected and appealingly displayed.
- ✓ Includes two adjustable shelves, allowing for flexible storage solutions. This adaptability is perfect for managing varying stock levels or accommodating different beverage sizes, maximizing space efficiency in busy commercial environments.