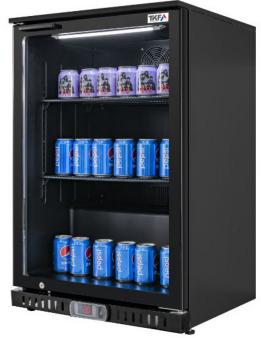

## **STANDARD FEATURES**

Single glass hinged door, black interior

- ✓ Features an automatic self-closing door to consistently maintain internal temperature, crucial for energy efficiency and optimal preservation of beverages.
- ✓ Utilizes fan-assisted cooling to ensure even temperature distribution throughout the unit, perfect for environments with frequent door openings such as bars and cafeterias.
- ✓ Equipped with internal LED lights that enhance product visibility, making selections easy to view and attractive. The robust tempered glass also ensures that contents are well-protected and appealingly displayed.
- ✓ Includes two adjustable shelves, allowing for flexible storage solutions. This adaptability is perfect for managing varying stock levels or accommodating different beverage sizes, maximizing space efficiency in busy commercial environments.