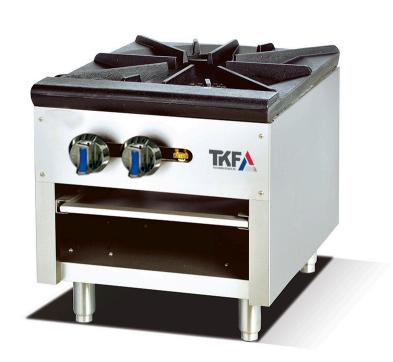

## **GAS STOCK POT STOVE**

**TKOT-SP-1** 

## 3 cocentric burners

- ✓ Offers three rings of flame for maximum heat distribution, perfect for evenly cooking large quantities of stews and jams.
- ✓ The concentric burners allow for adjustable heat settings, making it ideal for everything from simmering delicate sauces to boiling large volumes.
- ✓ Compact yet powerful, this stockpot is designed to efficiently use kitchen space without compromising on cooking capacity.
- ✓ Features a straightforward design with easily removable parts for quick cleaning and upkeep, essential for busy commercial kitchens.
- ✓ Integrated Grease and Dirt Tray: Equipped with a built-in tray to collect grease and debris, simplifying cleanup and maintaining a cleaner cooking environment.