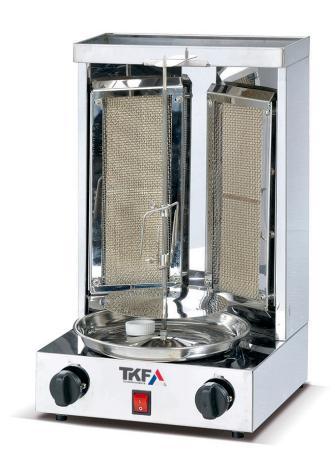

## **GAS SHAWARMA** GRILL

**TKOT-GSGT** 

## Counter type

- ✓ This vertical shawarma grill features a robust stainless steel body, ensuring durability and longlasting performance, even with frequent use in commercial kitchens.
- ✓ Equipped with high-efficiency propane burners, this grill provides consistent and even heat distribution, ensuring perfectly cooked shawarmas every time without needing to constantly rotate the meat manually.
- ✓ The grill comes with easy-to-use adjustable heat controls, allowing precise temperature regulation to achieve the perfect cooking conditions for a variety of meats.
- ✓ Perfect for barbecues, festivals, and large gatherings, this grill's large capacity and easy-to-clean drip tray make it practical and convenient for any festive outdoor setting.