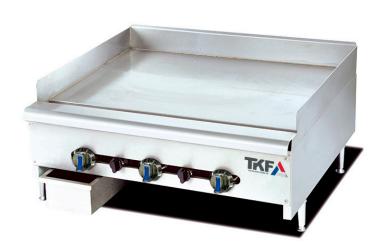

## **COUNTER TOP GAS** PREMIUM FLAT GRILL

**TKOT-GGF-36A** 

## 3 burners

- ✓ The 2 cm thick grilling plate ensures excellent heat retention for consistent cooking temperatures.
- ✓ Three strategically placed burners provide even heat distribution, optimizing gas efficiency and cooking performance.
- ✓ Crafted from durable materials, this grill stands up to the demands of heavy use in commercial kitchens.
- ✓ Equipped with a smooth, mirror-finish chromium amalgam plate that enhances heat distribution and simplifies cleaning
- ✓ Ideal for grilling a variety of foods, from meats to pancakes, enhancing menu flexibility.

## **PRODUCT SPECIFICATIONS**

| Dimensions (cm) | 91.5 x 77 x 37 cm |
|-----------------|-------------------|
| Energy source   | LP Gas            |
| Power (kW)      | 26,7 kW           |
| Weight (Kgs)    | 129 kg            |