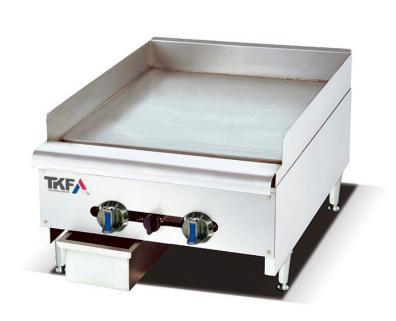

## **COUNTER TOP GAS PREMIUM FLAT GRILL**

**TKOT-GGF-24A** 

## 2 burners

- ✓ The 2c m thick grilling plate ensures excellent heat retention for consistent cooking temperatures.
- ✓ Three strategically placed burners provide even heat distribution, optimizing gas efficiency and cooking performance.
- ✓ Crafted from durable materials, this grill stands up to the demands of heavy use in commercial kitchens.
- ✓ Equipped with a smooth, mirror-finish chromium amalgam plate that enhances heat distribution and simplifies cleaning
- ✓ Ideal for grilling a variety of foods, from meats to pancakes, enhancing menu flexibility.

## **PRODUCT SPECIFICATIONS**

| Dimensions    | 61 x 77 x 37 cm |
|---------------|-----------------|
| Energy source | LP Gas          |
| Power         | 26,7 kW         |
| Weight        | 91 kg           |