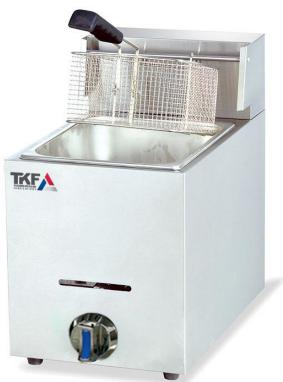

## **COUNTER GAS FRYER**, ECONOMY LINE

## **TKOT-GCF-71**

TECHNOKITCHEN FABRICATIONS

## **STANDARD FEATURES**

6 Liters removable bowl

- ✓ Adjustable heat settings ensure the perfect frying temperature for various cooking needs.
- ✓ Optimized for propane with precise flow control, a gas regulator valve, and a metal burner head for fast heating and energy savings.
- ✓ Rust-resistant, seamless design for long-lasting performance, easy cleaning, and enhanced energy efficiency.
- ✓ Anti-slip feet provide firm support, preventing movement and ensuring safe operation.
- ✓ Manual pilot ignition with a thermocouple system for reliable gas flow and a safety reminder for correct gas classification.