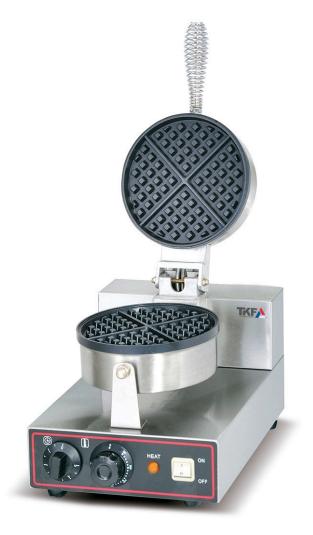

## **ELECTRIC WAFFLE MACHINE**

**TKOT-EWFR** 

## STANDARD FEATURES

Round waffle, 18.5cm diameter

- ✓ This waffle maker features double-sided heating plates with a diameter of 18.5 cm, ensuring even cooking and perfectly cooked waffles every time.
- ✓ Equipped with an adjustable thermostat that ranges from 50 to 300 degrees Celsius, this waffle maker allows precise temperature control for optimal cooking results.
- ✓ Made from high-quality stainless steel, this waffle maker is built to last and is easy to clean, making it ideal for both commercial and household use.
- ✓ With a machine size of 25 cm x 38 cm x 32 cm. it's compact and easy to use, featuring a non-stick cooking surface for effortless waffle removal and cleanup.

## **PRODUCT SPECIFICATIONS**

| Dimensions    | 25 x 33 x 28 cm |
|---------------|-----------------|
| Energy source | 220 V / 50 Hz   |
| Power         | 1.3 kW          |
| Weight        | 8 kg            |