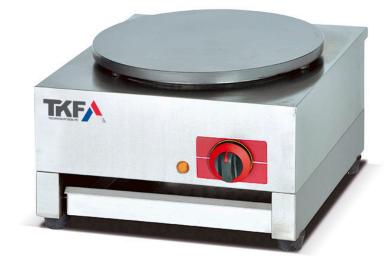

## **ELECTRIC CREPE** COOKER

## **TKOT-ECM1**

TECHNOKITCHEN FABRICATIONS

## **STANDARD FEATURES**

Counter model

- ✓ This electric crepe maker delivers guick and uniform heating, ensuring your crepes are cooked to perfection with consistent texture and flavor every time.
- ✓ This electric crepe maker can be used anywhere with an electrical outlet, making it highly versatile and portable. Ideal for food trucks, small kitchens, or catering events.
- ✓ Features an intuitive digital temperature control panel that allows for precise adjustments, ensuring the ideal cooking temperature is maintained for optimal results. The digital interface makes it easy to monitor and control the cooking process.
- ✓ Constructed with high-quality stainless steel, this electric crepe maker is designed for durability and ease of maintenance, ensuring reliable and longlasting performance.

## **PRODUCT SPECIFICATIONS**

| Dimensions        | 45 x 47 x 23 cm |
|-------------------|-----------------|
| Temperature range | 100°C - 300°C   |
| Energy source     | 220 V / 50 Hz   |
| Power             | 3 kW            |
| Rated current     | 13,6 A          |