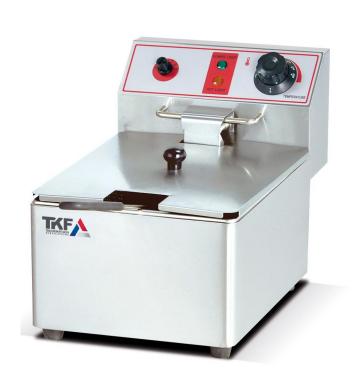

## **COUNTER ELECTRIC** FRYER, ECONOMY LINE

TKOT-ECF-6L

## STANDARD FEATURES

6 Liters removable bowl

- ✓ Equipped with an advanced thermostat for accurate heat regulation, ensuring consistent frying results and preventing overheating.
- ✓ Powerful electric heating elements deliver rapid heat-up times and energy-efficient performance, reducing oil absorption for crispier results.
- ✓ Built with corrosion-resistant stainless steel for maximum durability, professional aesthetics, and effortless cleaning.
- ✓ Features a removable frying bowl and detachable heating head, making oil changes, deep cleaning, and maintenance guick and hassle-free.
- ✓ Includes an automatic shut-off system to prevent overheating, a digital control panel for intuitive operation, and anti-slip feet for extra stability.

## **PRODUCT SPECIFICATIONS**

| Dimensions | 26,5 x 43 x 29,5 cm |
|------------|---------------------|
| Voltage    | 220 V / 50 Hz       |
| Power      | 2.8 kW              |
| Capacity   | 6 L                 |
| Weight     | 5.5 kg              |