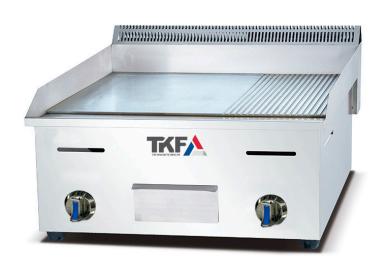

## **COUNTER TOP GAS GRILL 1/3 RIBBED**

**TKOT-CTGG-722** 

## **STANDARD FEATURES**

Compact and versatile gas grill

- ✓ 2 burners, optimized for low gas consumption, offering cost-effective operation while maintaining high cooking performance.
- ✓ The 1/3 ribbed area creates perfect grill marks, while the flat section cooks delicate foods, offering flexibility and enhancing menu variety.
- ✓ Made from premium stainless steel for exceptional durability and resistance to wear, suitable for intense culinary environments.
- ✓ Ideally sized for placement on limited countertop spaces, perfect for small commercial kitchens or compact areas.
- ✓ Equipped with built-in safety mechanisms, including auto shut-off capabilities and heat-resistant areas to ensure a secure cooking experience.

## **PRODUCT SPECIFICATIONS**

| Dimensions    | 75 x 55 x 45 cm |
|---------------|-----------------|
| Energy source | LP Gas          |
| Power         | 10 kW           |
| Weight        | 38 kg           |