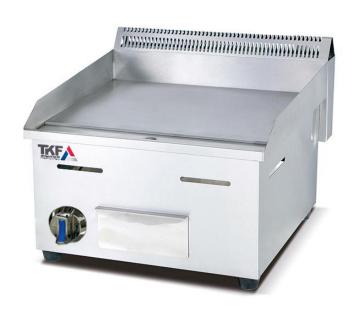

## **COUNTER FLAT GAS GRILL**

**TKOT-CTGG-55** 

## Heavy duty

- ✓ Generates 20,700 BTU of powerful and consistent heat, ensuring fast preheating and even cooking for professional-quality results.
- ✓ The 55x50 cm griddle plate provides ample cooking space while maintaining a compact footprint, making it ideal for high-demand kitchens with limited space.
- Constructed from premium stainless steel, offering excellent heat retention, corrosion resistance, and easy cleaning, ensuring long-lasting durability in commercial environments.
- Features an adjustable gas regulator for fine-tuned heat management and a built-in thermocouple safety system that automatically shuts off the gas if the flame is extinguished, preventing gas leaks and ensuring operator safety.
- Designed with integrated splash guards to prevent oil splatter, a removable grease tray for effortless cleanup, and non-slip feet for enhanced stability during operation.

## **PRODUCT SPECIFICATIONS**

| Dimensions    | 55 x 50 x 55 cm  |
|---------------|------------------|
| Energy source | LPG              |
| Power         | 6 kW (20700 BTU) |
| Weight        | 29 kg            |