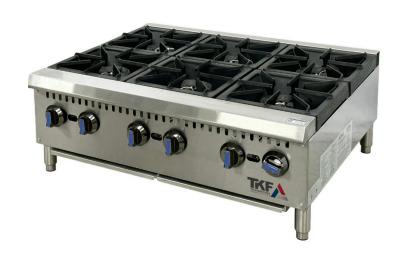

## **COUNTER TOP GAS STOVE**

**TKOT-CGS-6B** 

## 6 burners

- ✓ Perfectly sized for professional and high-demand kitchens, offering enhanced efficiency without compromising performance.
- ✓ Six high-efficiency burners enable seamless multitasking, allowing for the simultaneous preparation of multiple dishes with ease.
- ✓ Constructed with robust materials to withstand intensive daily use, ensuring long-term reliability and durability.
- ✓ Designed for practicality, featuring a sleek layout with minimal crevices for effortless cleaning and maintenance.