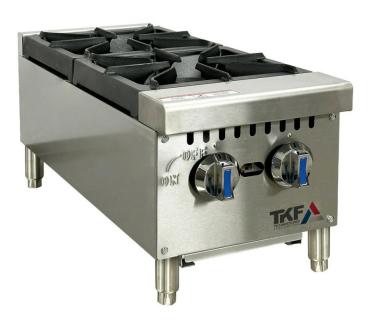

## **COUNTER TOP GAS STOVE**

**TKOT-CGS-2B** 

## 2 burners

- ✓ Perfectly sized for small kitchens or spaces where efficiency is needed without sacrificing performance.
- ✓ Two high-efficiency burners allow for multitasking, enabling simultaneous cooking of different dishes.
- ✓ Built with robust materials to withstand daily use and ensure long-term durability.
- ✓ Features a straightforward design with minimal crevices, making cleanup quick and hassle-free.