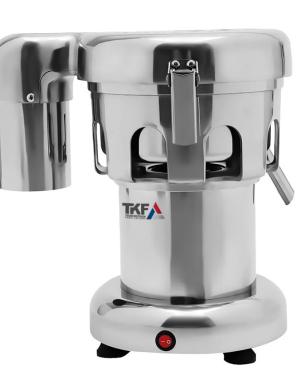

## COMMERCIAL **JUICE EXTRACTOR TKNW-CJE100**

## **STANDARD FEATURES**

Stainless steel construction

TECHNOKITCHEN FABRICATIONS

- ✓ Fully made of high-quality stainless steel, ensuring durability, hygiene, and resistance to corrosion.
- ✓ Powerful and energy-efficient motor delivers optimal juice extraction for various fruits and vegetables.
- ✓ 75 mm wide opening allows whole fruits and large pieces to be juiced without pre-cutting, reducing preparation time.
- ✓ Dishwasher-safe detachable parts and an anti-drip spout for a mess-free juicing experience.
- ✓ Features a safety lock mechanism and overheat protection, ensuring secure and reliable operation.