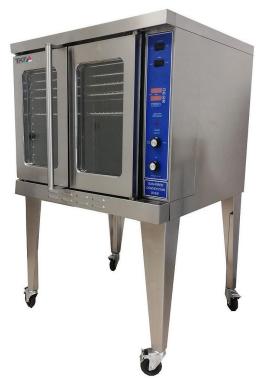

## **FREE STANDING GAS OPERATED** CONVECTION **OVEN**

**TKKB-COG-2D** 

## STANDARD FEATURES

US Type, double glass doors

- ✓ Utilizes powerful convection fans to circulate hot air uniformly, ensuring consistent and even baking and roasting.
- ✓ Features two separate doors, allowing easy access to different sections of the oven without heat loss, improving energy efficiency and cooking speed.
- ✓ Provides fast heating and precise temperature control, ideal for culinary environments that demand guick turnaround.
- ✓ Made with high-quality stainless steel, this oven is durable and easy to clean, suitable for heavy use in commercial kitchens.
- ✓ Equipped with sturdy casters for easy mobility around the kitchen, with locks to secure the oven in place during use.