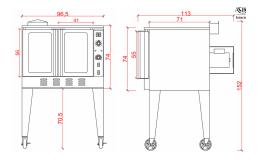

## **PLANS**

TKKB-COG-2D

## **PRODUCT SPECIFICATIONS**

| Dimensions      | 97 x 108 x 140 cm      |
|-----------------|------------------------|
| Oven dimensions | 71.5 x 52 x 47 mc      |
| Energy source   | LP Gas + 220 V / 50 Hz |
| Сар             | 10 GN 1/1              |
| Power           | 16 kW                  |
| Weight          | 255 kg                 |