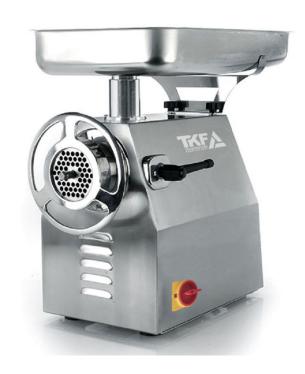

## **STANDARD FEATURES**

TC-32 model

- ▼ This meat mincer boasts a productivity rate of 320 kg/hour, making it ideal for high-demand environments such as butcher shops, commercial kitchens, and food processing facilities.
- ✓ Equipped with a 2.2 kW motor, this meat mincer ensures efficient and powerful mincing, handling large quantities of meat with ease and maintaining consistent performance.
- ✓ Made with high-quality materials, including a durable stainless steel body, this meat mincer is designed to withstand the rigors of daily use, ensuring longlasting durability and reliability.
- ✓ Featuring easy-to-use controls and a compact design with dimensions of 530x270x500 mm, this meat mincer is both practical and space-efficient, making it convenient to operate and maintain in any kitchen or workspace.

## **PRODUCT SPECIFICATIONS**

| Dimensions   | 53 x 27 x 50 cm     |
|--------------|---------------------|
| Voltage      | 220 - 240 V / 50 Hz |
| Power        | 2.2 kW              |
| Productivity | 320 kg/hour         |
| Weight       | 46 kg               |