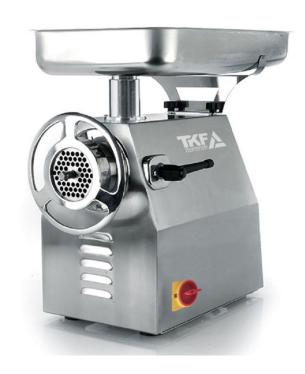

## **MEAT MINCING MACHINE**

TKHO-MM22

## **STANDARD FEATURES**

TC-22 Model

- ▼ This meat mincer boasts a productivity rate of 220 kg/hour, making it ideal for high-demand environments such as butcher shops, commercial kitchens, and food processing facilities.
- ✓ Equipped with a 1.1 kW motor, this meat mincer ensures efficient and powerful mincing, handling large quantities of meat with ease and maintaining consistent performance.
- ✓ Made with high-quality materials, including a durable stainless steel body, this meat mincer is designed to withstand the rigors of daily use, ensuring longlasting durability and reliability.
- ✓ Featuring easy-to-use controls and a compact design with dimensions of 420x280x520 mm, this meat mincer is both practical and space-efficient, making it convenient to operate and maintain in any kitchen or workspace.

## **PRODUCT SPECIFICATIONS**

| Dimensions   | 42 x 28 x 52 cm     |
|--------------|---------------------|
| Voltage      | 220 - 240 V / 50 Hz |
| Power        | 1.1 kW              |
| Productivity | 320 kg/hour         |
| Weight       | 46 kg               |