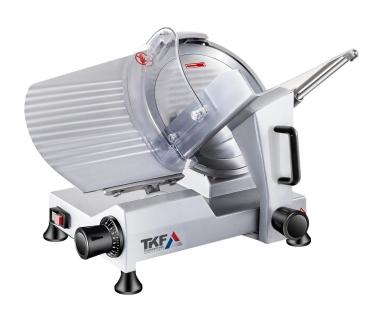

## **MEAT AND CHESSE SLICER** TKCU-SL30

## **STANDARD FEATURES**

30 cm blade

- Engineered for smooth and precise slicing, the high-quality stainless steel blade ensures durability, resistance to corrosion, and effortless cutting of meats, cheeses, and vegetables.
- Features a precision knob allowing fine-tuned thickness adjustments from paper-thin slices up to 12 mm, catering to various slicing needs from deli meats to thicker cuts.
- ▼ The durable cast aluminum construction provides stability, while the rubberized anti-slip feet ensure a secure grip on surfaces, minimizing movement during operation.
- ▼ Equipped with an integrated dual-stone sharpening mechanism to maintain blade sharpness, ensuring consistent cutting performance and extended blade life.
- ✓ A powerful, high-efficiency motor ensures continuous operation with low noise and high torque, ideal for professional and home use without overheating.

## **PRODUCT SPECIFICATIONS**

| Dimensions        | 53 x 46 x 46 cm |
|-------------------|-----------------|
| Power             | 420 W           |
| Blade diameter    | 30 cm           |
| Cutting thickness | 0 - 15 mm       |