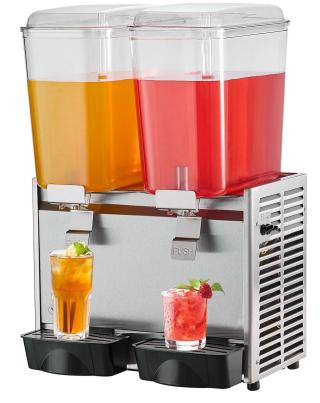

## **STANDARD FEATURES**

Double bowls

- ✓ This dispenser features two large 16-liter tanks made from durable, BPA-free polycarbonate. The dual tanks allow for serving multiple types of beverages simultaneously, enhancing versatility and convenience in high-demand environments.
- Each tank is equipped with an independent cooling mechanism, ensuring beverages remain consistently chilled. The advanced refrigeration technology provides rapid cooling and maintains the desired temperature for optimal freshness.
- Designed for energy efficiency, this juice dispenser operates at a low power consumption of only 1.5 Amperes. This makes it an economical choice for businesses, reducing energy costs without compromising performance.
- Constructed with high-quality stainless steel and virtually unbreakable polycarbonate tanks, this dispenser is both durable and easy to clean. The stainless steel drip trays and removable components simplify maintenance, ensuring hygiene and longevity.