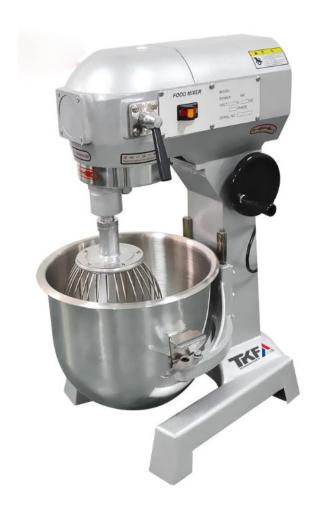

## **PLANETARY MIXER TKCU-PM10**

## **STANDARD FEATURES**

10 L Stainless steel bowl

- ▼ This planetary mixer comes with three interchangeable attachments – a dough hook for kneading, a whisk for whipping, and a flat beater for mixing - offering versatility for various baking and cooking tasks.
- ✓ With a 10-liter mixing bowl, this mixer is perfect for handling medium-sized batches, making it suitable for both commercial and home kitchens.
- ▼ The planetary mixing motion ensures thorough and consistent mixing of ingredients, delivering professional-quality results every time.
- ✓ Built with a robust stainless steel bowl and highquality components, this mixer is designed for long-lasting durability and reliability, ensuring it can withstand the demands of busy kitchens.

## **PRODUCT SPECIFICATIONS**

| Dimensions            | 45 x 36.6 x 60.6 cm/h |
|-----------------------|-----------------------|
| Power                 | 0.72 kW               |
| Voltage               | 220 V / 50 Hz         |
| Bowl volume           | 10 L                  |
| Max kneading capacity | 5 kg                  |
| Mixing speed          | 110 / 178 / 390 r/min |