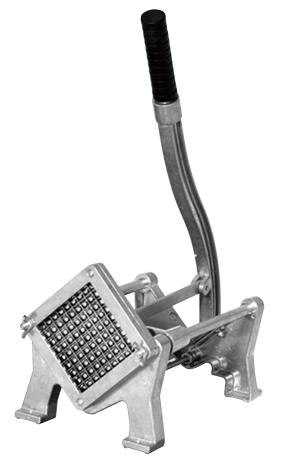

## MANUAL POTATO CUTTER TKCU-MPCA

## **STANDARD FEATURES**

Aluminium construction

- Made from high-quality aluminum, this potato cutter is both lightweight and exceptionally durable, capable of withstanding frequent use in commercial kitchens.
- ✓ The long, ergonomic handle provides excellent leverage, making it easy to cut through even the toughest potatoes with minimal effort.
- The grid-style cutting mechanism ensures uniform slices every time, ideal for preparing perfectly cut fries and other vegetables quickly and efficiently.
- The sturdy base offers excellent stability during use, preventing slipping and ensuring safety while operating the cutter.