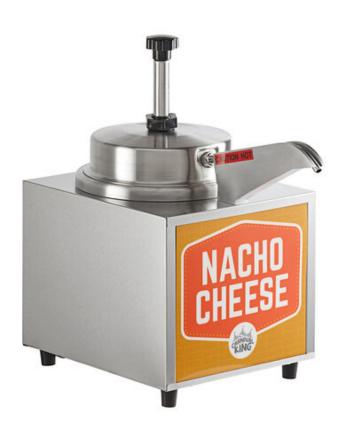

## **ELECTRIC HEATED SAUCE PUMP**

**TKCU-HCD** 

## Heat regulated

- ✓ This warmer is perfect for serving a variety of hot toppings such as nacho cheese, hot fudge, chili, and more, making it ideal for concession stands and buffet lines.
- ✓ The built-in heated spout ensures that toppings are dispensed hot, maintaining optimal serving temperature, while the pump provides consistent portions with each use.
- ✓ Featuring a simple manual temperature control with seven settings and an on/off toggle switch with an indicator light, this warmer is user-friendly and straightforward to operate.
- ✓ Constructed with stainless steel and equipped with rubber feet to prevent movement during use, this warmer is built for durability and stability in busy foodservice environments.