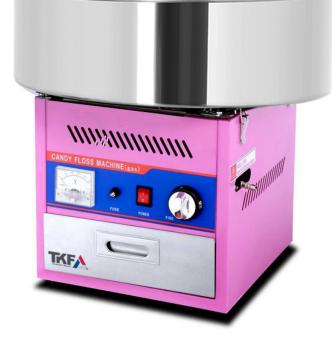

## **STANDARD FEATURES**

Counter model

- ✓ This candy floss machine works continually and yields one serving every 30 seconds, capable of producing up to 7 servings per minute. Its powerful motor ensures quick and efficient operation, perfect for high-demand events.
- ✓ Equipped with a built-in fuse, electric leakage protection switch, and a volt controller with a display meter, this machine ensures safe and stable operation. The power stabilization feature helps save electricity while making cotton candy.
- ✓ The machine includes an ON-OFF power button switch and a knob temperature controller for easy operation. The large, detachable stainless steel pan is easy to assemble and clean, while the stainless steel scoop makes sugar refilling convenient.
- ✓ Designed with a large drawer for storage and four clasps to reduce vibration, this machine is stable and easy to transport. It comes with a cart featuring two pre-inflated wheels, making it convenient to move around at events. Additionally, the extremely glossy surface prevents sugar conglutination, ensuring a smooth and efficient operation.

### **PRODUCT SPECIFICATIONS**

| Dimensions    | 52 x 52 x 49 cm   |
|---------------|-------------------|
| Energy source | LPG 220 V / 50 Hz |
| Power         | 1 kW/h + 0.08 kW  |
| Weight        | 15 kg             |