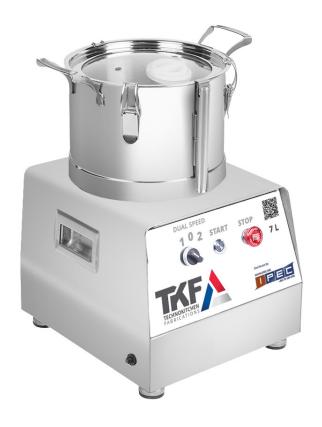

## **FOOD PROCESSOR**

**TKCU-FP7L** 

## STANDARD FEATURES

4 blades assembly

- ✓ With its 7-liter capacity and a robust 1200W motor, the FP7L combines compactness and power, perfect for small to medium kitchens requiring efficient processing.
- ▼ The high-quality 4-blade assembly ensures uniform cutting, chopping, and mixing for both soft and hard ingredients, delivering consistent results every time.
- ✓ A clear bucket lid lets users monitor the processing without interrupting the workflow, ensuring precision and control.
- ✓ Designed to fit smaller workspaces without compromising on functionality, the FP7L is ideal for boutique culinary operations or home chefs.

## **PRODUCT SPECIFICATIONS**

| Dimensions | 42,5 x 39,5 x 55 cm/h    |
|------------|--------------------------|
| Power      | 1200 W                   |
| Voltage    | 220 - 240 V / 50 - 60 Hz |
| Volume     | 7 L                      |