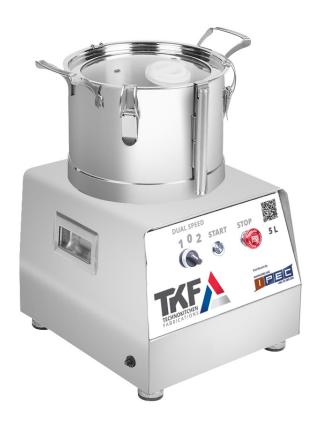

## **FOOD PROCESSOR**

**TKCU-FP5L** 

## **STANDARD FEATURES**

Counter model

- ✓ With a 5-liter removable bowl, this food processor is perfect for handling large quantities of ingredients, making it ideal for commercial kitchens and largescale food preparation.
- ▼ Equipped with a high-performance motor, this food processor effortlessly chops, blends, and processes a variety of ingredients quickly and efficiently.
- ▼ The removable bowl and stainless steel construction make cleaning and maintenance simple, ensuring hygiene and prolonging the lifespan of the machine.
- ▼ Featuring straightforward controls with clearly labeled buttons for ON, START, and STOP functions, this food processor is easy to use, reducing training time and improving kitchen efficiency.

## **PRODUCT SPECIFICATIONS**

| Dimensions | 40,5 x 39,5 x 54 cm/h |
|------------|-----------------------|
| Power      | 1.8 kW                |
| Voltage    | 220 V / 50 Hz         |
| Volume     | 5 L                   |