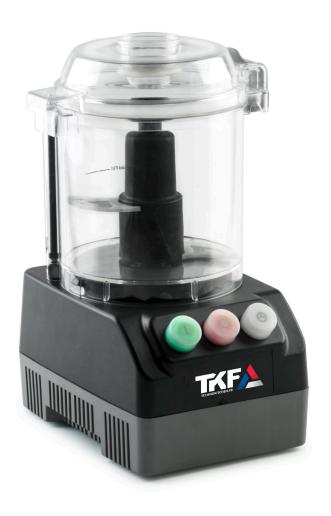

## **FOOD PROCESSOR**

TKCU-FP3L

## **STANDARD FEATURES**

3 L polycarbonate bowl

- ▼ This food processor features a compact design that is perfect for kitchens with limited counter space, offering powerful performance without taking up too much room.
- Equipped with multiple speed settings and a robust blade, this food processor can handle a variety of tasks including chopping, blending, and pureeing, making it a versatile tool for any kitchen.
- ▼ The simple control panel with clearly labeled buttons ensures user-friendly operation, allowing even beginners to use the processor with ease.
- ▼ Built with high-quality materials, this food processor is designed for durability and longevity, ensuring it can withstand regular use in both home and commercial kitchens.