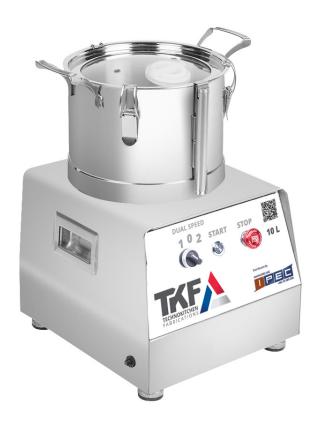

## **FOOD PROCESSOR**

**TKCU-FP10L** 

## STANDARD FEATURES

4 blades assembly

- ▼ The FP10L features a generous 10-liter capacity and a powerful 1500W motor, designed for commercial kitchens handling larger food volumes.
- ✓ Its 4-blade assembly efficiently processes even the toughest ingredients, from dense vegetables to meats, ensuring consistent quality at high output levels.
- ✓ Designed to cater to professional and commercial needs, the FP10L can handle bulk preparation, saving time and labor costs.
- ✓ Equipped with an easy-to-use control panel, including a safety emergency stop switch, the FP10L ensures both operational convenience and safety.

## **PRODUCT SPECIFICATIONS**

| Dimensions | 43,5 x 41 x 58,5 cm/h    |
|------------|--------------------------|
| Power      | 1500 W                   |
| Voltage    | 220 - 240 V / 50 - 60 Hz |
| Volume     | 10 L                     |