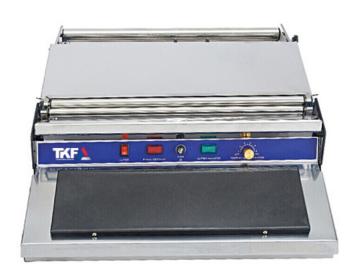

## WRAPPING **MACHINE TKCU-EWM**

## STANDARD FEATURES

Counter type

- Designed to streamline the wrapping and sealing process, this machine allows for rapid and efficient packaging, ideal for high-volume operations.
- Equipped with adjustable temperature settings, it ensures optimal sealing for various types of cling film, enhancing the versatility and quality of the seal.
- ▼ Featuring intuitive controls and easy-to-read indicators, this machine is simple to operate, reducing the learning curve and improving workflow efficiency.
- ➤ Built with durable materials and a sturdy design, this machine is engineered for long-lasting performance, making it a reliable addition to any commercial kitchen or packaging facility.

## **PRODUCT SPECIFICATIONS**

| Dimensions | 45 x 60 x 13 cm/h |
|------------|-------------------|
| Power      | 0.27 kW           |
| Voltage    | 220 V / 50 Hz     |