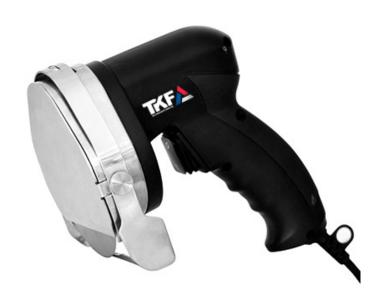

## **ELECTRIC** SHAWARMA KNIFE

## **TKCU-ESK**

## STANDARD FEATURES

Blade Diameter: 10 cm

- ▼ The high-performance blade ensures precise and uniform slices, perfect for maintaining consistency in your kebabs and other dishes.
- ▼ The handle is ergonomically designed to provide. a comfortable grip, reducing hand fatigue during extended use.
- ▼ Built with high-quality stainless steel, this knife is designed to withstand the rigors of commercial kitchen use, ensuring long-lasting performance.
- ▼ The detachable blade allows for easy cleaning and maintenance, ensuring hygiene and prolonging the knife's lifespan.