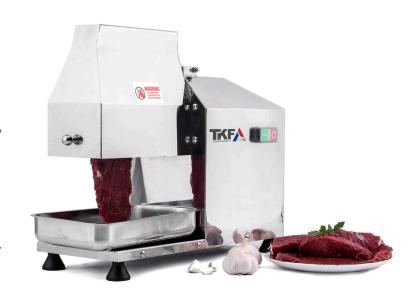

## **MEAT TENDERIZER**

## **TKCU-EMT**

## STANDARD FEATURES

Counter model

- ▼ This meat tenderizer is designed to quickly and effectively tenderize large cuts of meat, improving texture and flavor, and reducing cooking time.
- ✓ Made from high-quality stainless steel, this tenderizer is built to withstand heavy use in commercial kitchens, ensuring long-lasting durability and reliability.
- ✓ Featuring simple on/off controls and a straightforward design, this tenderizer is easy to operate, making it accessible for all kitchen staff.
- ▼ The powerful tenderizing mechanism ensures consistent and even tenderizing across all cuts of meat, enhancing the quality and presentation of your dishes.