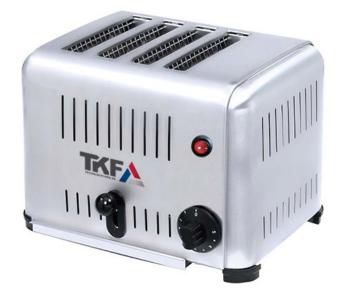

## **STANDARD FEATURES**

4 slots

- The toaster features a spacious design that can accommodate up to four slices of bread simultaneously, making it perfect for busy kitchens and large families.
- Equipped with a versatile browning control knob, it allows you to customize the toasting level to suit your preference, ensuring perfect toast every time.
- Constructed with high-quality stainless steel, this toaster is not only stylish but also built to last, providing durability and easy maintenance.
- Designed with advanced heating elements, the toaster ensures even heat distribution for consistent toasting results across all slices.

## **PRODUCT SPECIFICATIONS**

| Dimensions | 37 x 21 x 22,5 cm/h |
|------------|---------------------|
| Power      | 2.3 kW              |
| Voltage    | 220 V / 50 Hz       |