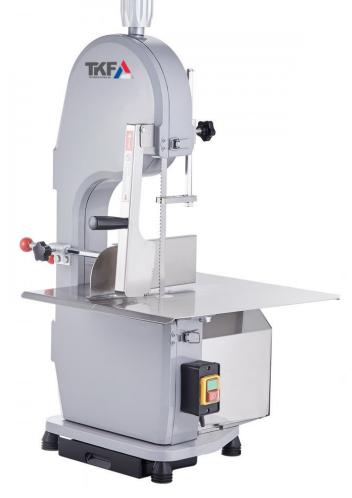

## ELETRIC MEAT SAW TKCU-EBMS

## **STANDARD FEATURES**

Counter model, Aluminum construction

- ✓ Equipped with a powerful 750W pure copper motor, this meat band saw delivers impressive cutting performance, efficiently processing up to 300 kg of meat per hour. The stainless steel blade and precision gears ensure smooth and uninterrupted cutting of hard bones and frozen meat.
- ✓ The large stainless steel worktable features precise graduated lines for accurate cutting. The adjustable thickness setting ranges from 4 mm to 200 mm, allowing for perfect cuts whether slicing thin ham or thick bone pieces, catering to various cutting needs with ease.
- ✓ Built from high-quality reinforced stainless steel and aluminum alloy, this band saw is designed for durability and long-term use. It comes with six sharp blades that car effortlessly cut through various types of bones and frozen meats. The machine is resistant to wear and scratches, ensuring a rust-free and long-lasting tool.
- ✓ Safety is a top priority with this meat band saw. It include: a single-button switch for simple operation and features a stainless steel pusher plate and rod to keep hands safely away from the sharp blade during use, providing peace of mind while achieving excellent cutting results.

## **PRODUCT SPECIFICATIONS**

| Dimensions | 52 x 49.5 x 87.5 cm |
|------------|---------------------|
| Power      | 750 W               |
| Voltage    | 220 V / 50 Hz       |
| Weight     | 31.7 kg             |