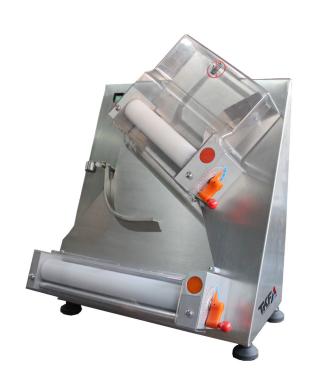

## **VERTICAL DOUGH SHEETER**

**TKCU-CDS30** 

## STANDARD FEATURES

Counter model, 30 cm diameter

- ▼ This pizza dough flattener ensures uniform thickness. across the dough, providing consistent results every time, perfect for making professional-quality pizzas.
- ✓ Capable of flattening dough up to 30cm in diameter, it accommodates a variety of pizza sizes, making it versatile for different customer needs.
- ▼ Featuring adjustable dough thickness regulation, this machine allows precise control over the dough thickness, ensuring optimal results for different types of pizzas.
- ✓ Made from high-quality stainless steel, this dough flattener is built to last, offering durability, easy cleaning, and reliability in busy commercial kitchens.

## **PRODUCT SPECIFICATIONS**

| Dimensions     | 53 x 48 x 56 cm |
|----------------|-----------------|
| Power          | 0.37 kW         |
| Voltage        | 220 V / 50 Hz   |
| Dough weight   | 50 ~ 500 g      |
| Pizza diameter | 30 cm           |