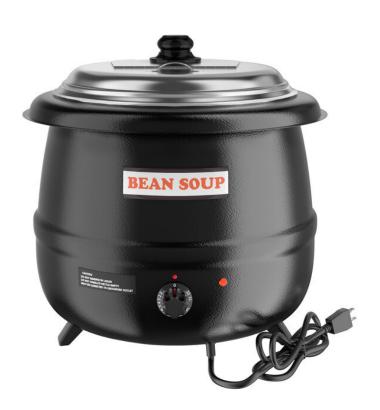

## **ELECTRIC SOUP** WARMER

**TKCU-BSW** 

## 10 Liters

- ✓ Made with a heavy-duty stainless steel interior and a sturdy exterior, this soup warmer ensures longlasting durability and reliability, making it ideal for commercial kitchens and high-traffic environments.
- ✓ The soup warmer can hold up to 10 liters of soup, allowing you to serve large quantities efficiently. This high capacity is perfect for catering events, buffets, and restaurants, ensuring that you can meet high demand with ease.
- ✓ Equipped with an adjustable thermostat, the soup warmer provides precise temperature settings to keep your soup at the perfect serving temperature. The easy-to-read temperature dial allows for quick adjustments, ensuring optimal food safety and quality.
- ✓ The removable stainless steel insert makes cleaning and refilling the soup warmer a breeze. The hinged lid reduces heat loss and prevents contamination, while the indicator light shows when the unit is heating, providing a user-friendly and efficient experience for operators.

## **PRODUCT SPECIFICATIONS**

| Dimensions    | Ø 34 cm x h 36 cm |
|---------------|-------------------|
| Volume        | 10 L              |
| Energy source | 220 V / 50 Hz     |
| Power         | 0,6 kW            |
| Rated current | 2,72 A            |