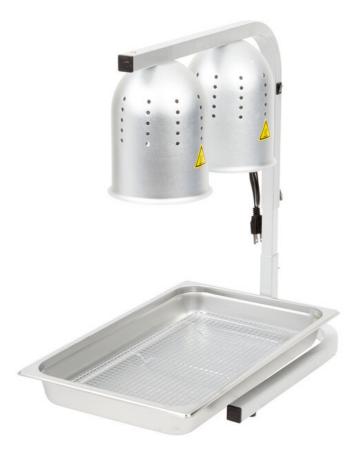

# **COUNTER TOP HEATED** FRYMATE 1 GN 1/1

#### **TKCU-2LFR**

## **STANDARD FEATURES**

#### Two lamps

- ✓ The Frymate Heated Lamps are designed to perfectly accommodate a standard GN 1/1 pan (530 mm x 325 mm), ensuring efficient use of space and optimal heating for your food items.
- ✓ Equipped with powerful infrared heating elements, the Frymate Heated Lamps provide quick and even heating, keeping your food warm and ready to serve without overcooking.
- ✓ Constructed with high-quality, heat-resistant materials, these lamps are built to withstand the rigors of a busy kitchen environment, providing longlasting performance and reliability.
- ✓ Engineered for energy efficiency, the Frymate Heated Lamps consume less power while delivering highperformance heating, helping you save on energy costs without compromising on functionality.